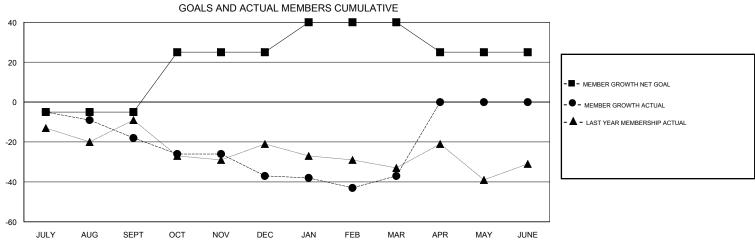

## District 27 D1

Results as of: 03/31/2019

| DROPPED CLUBS: 0  DROPPED MEMBERS |          | 40 CLUBS OF 58 ADDED 1 OR MORE NEW MEMBERS | GENDER DISTRIBUTION           MALE         1,629 (73.25%)           FEMALE         595 (26.75%)           Women Percentage Fiscal Year Goal: 30% |     |
|-----------------------------------|----------|--------------------------------------------|--------------------------------------------------------------------------------------------------------------------------------------------------|-----|
| DECEASED                          | 18       | CLICK HERE FOR CUMULATIVE MEMBERSHIP DATA  | TOTAL FAMILY UNIT MEMBERS                                                                                                                        | 484 |
| CLUB CANCELLED OTHER              | 0<br>149 |                                            | FAMILY MEMBERS PAYING HALF                                                                                                                       | 246 |
| TOTAL                             | 167      |                                            | 3020                                                                                                                                             |     |