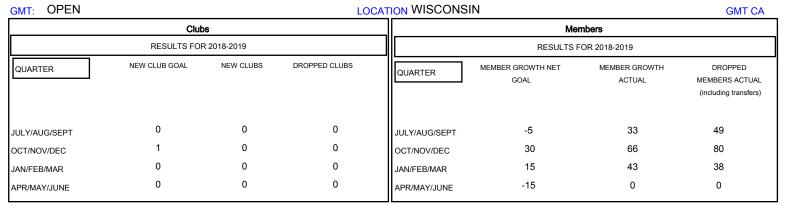

## District 27 D1

Results as of: 03/31/2019

| DROPPED CLUBS: 0  DROPPED MEMBERS |          | 40 CLUBS OF 58 ADDED 1 OR MORE NEW MEMBERS | GENDER DISTRIBUTION           MALE         1,629 (73.25%)           FEMALE         595 (26.75%)           Women Percentage Fiscal Year Goal: 30% |     |
|-----------------------------------|----------|--------------------------------------------|--------------------------------------------------------------------------------------------------------------------------------------------------|-----|
| DECEASED                          | 18       | CLICK HERE FOR CUMULATIVE MEMBERSHIP DATA  | TOTAL FAMILY UNIT MEMBERS                                                                                                                        | 484 |
| CLUB CANCELLED OTHER              | 0<br>149 |                                            | FAMILY MEMBERS PAYING HALF                                                                                                                       | 246 |
| TOTAL                             | 167      |                                            | 3020                                                                                                                                             |     |